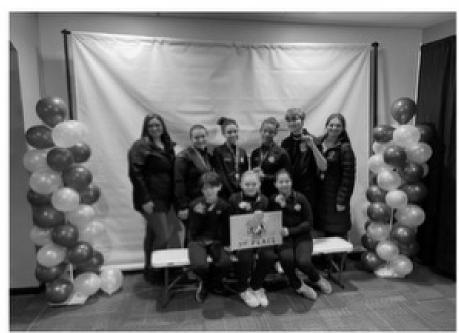

Best of luck to all our friends participating in the Connecticut Synchronized Skating Classic 2024

Go Team CT Ice Fusion!

COOD LUCK REPORT

0 DEPOT AVE HAMDEN, CT 06518 (203) 553-1616

Good luck CT Ice Fusion and Congratulations on a great season!!!!