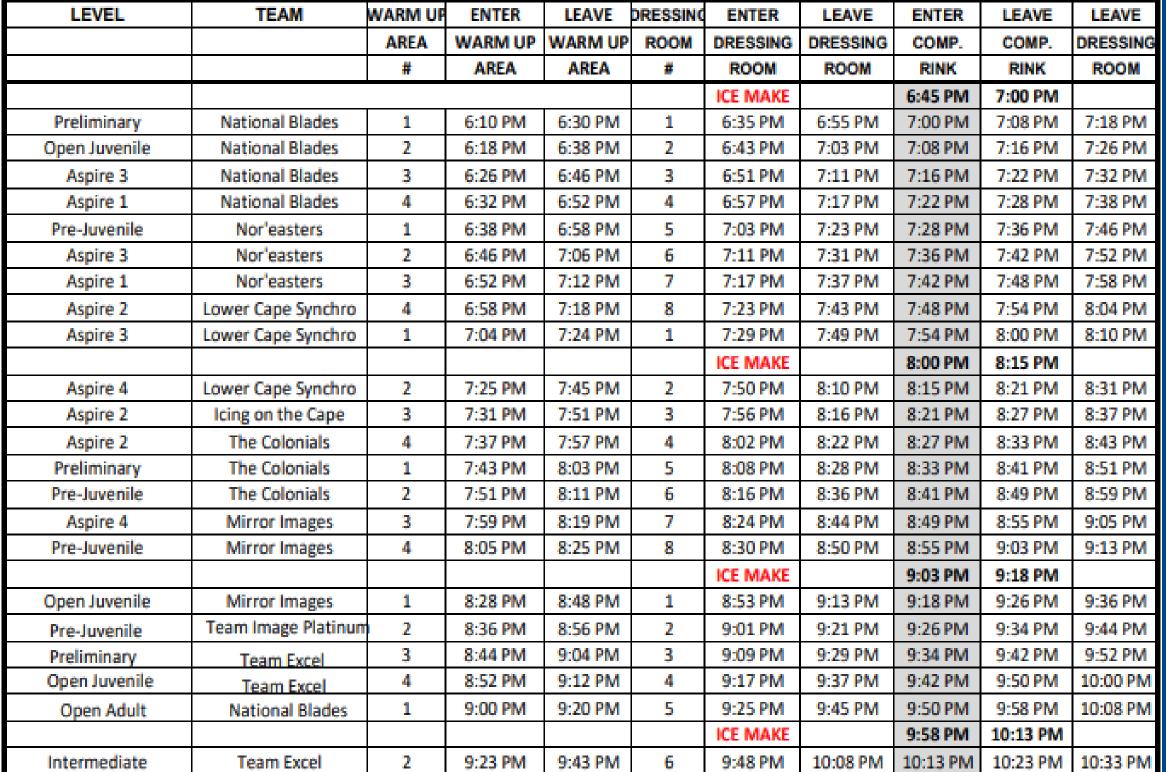

#### 2024 Connecticut Synchronized Skating Classic February 10-11, 2024

| SUNDAY, February 11, 2024, Official Practice Ice |                     |         |         |         |          |          |          |         |          |          |
|--------------------------------------------------|---------------------|---------|---------|---------|----------|----------|----------|---------|----------|----------|
| LEVEL                                            | TEAM                | WARM UP | ENTER   | LEAVE   | DRESSING | ENTER    | LEAVE    | ENTER   | LEAVE    | LEAVE    |
|                                                  |                     | AREA    | WARM UP | WARM UP | ROOM     | DRESSING | DRESSING | COMP.   | COMP.    | DRESSING |
|                                                  |                     | #       | AREA    | AREA    | #        | ROOM     | ROOM     | RINK    | RINK     | ROOM     |
|                                                  |                     |         |         |         |          | ICE MAKE |          | 7:10 AM | 7:25 AM  |          |
| Pre-Juvenile                                     | Skyliners Blue      | 3       | 6:35 AM | 6:55 AM | 7        | 7:00 AM  | 7:20 AM  | 7:25 AM | 7:33 AM  | 7:43 AM  |
| Pre-Juvenile                                     | Skyliners Black     | 4       | 6:43 AM | 7:03 AM | 8        | 7:08 AM  | 7:28 AM  | 7:33 AM | 7:41 AM  | 7:51 AM  |
| Preliminary                                      | Skyliners Blue      | 1       | 6:51 AM | 7:11 AM | 1        | 7:16 AM  | 7:36 AM  | 7:41 AM | 7:49 AM  | 7:59 AM  |
| Preliminary                                      | Skyliners Black     | 2       | 6:59 AM | 7:19 AM | 2        | 7:24 AM  | 7:44 AM  | 7:49 AM | 7:57 AM  | 8:07 AM  |
| Pre-Juvenile                                     | Team Image Black    | 3       | 7:07 AM | 7:27 AM | 3        | 7:32 AM  | 7:52 AM  | 7:57 AM | 8:05 AM  | 8:15 AM  |
| Preliminary                                      | Team Image          | 4       | 7:15 AM | 7:35 AM | 4        | 7:40 AM  | 8:00 AM  | 8:05 AM | 8:13 AM  | 8:23 AM  |
|                                                  |                     |         |         |         |          | ICE MAKE |          | 8:13 AM | 8:28 AM  |          |
| Aspire 1                                         | Skyliners Black     | 1       | 7:38 AM | 7:58 AM | 5        | 8:03 AM  | 8:23 AM  | 8:28 AM | 8:34 AM  | 8:44 AM  |
| Aspire 1                                         | Skyliners Onyx      | 2       | 7:44 AM | 8:04 AM | 6        | 8:09 AM  | 8:29 AM  | 8:34 AM | 8:40 AM  | 8:50 AM  |
| Aspire 2                                         | Skyliners Blue      | 3       | 7:50 AM | 8:10 AM | 7        | 8:15 AM  | 8:35 AM  | 8:40 AM | 8:46 AM  | 8:56 AM  |
| Aspire 2                                         | Skyliners Sapphire  | 4       | 7:56 AM | 8:16 AM | 8        | 8:21 AM  | 8:41 AM  | 8:46 AM | 8:52 AM  | 9:02 AM  |
| Aspire 3                                         | Skyliners Turquoise | 1       | 8:02 AM | 8:22 AM | 1        | 8:27 AM  | 8:47 AM  | 8:52 AM | 8:58 AM  | 9:08 AM  |
| Aspire 3                                         | Skyliners Aqua      | 2       | 8:08 AM | 8:28 AM | 2        | 8:33 AM  | 8:53 AM  | 8:58 AM | 9:04 AM  | 9:14 AM  |
|                                                  |                     |         |         |         |          | ICE MAKE |          | 9:04 AM | 9:19 AM  |          |
| Aspire 1                                         | Team Image Black    | 3       | 8:29 AM | 8:49 AM | 3        | 8:54 AM  | 9:14 AM  | 9:19 AM | 9:25 AM  | 9:35 AM  |
| Aspire 2                                         | Team Image Black    | 4       | 8:35 AM | 8:55 AM | 4        | 9:00 AM  | 9:20 AM  | 9:25 AM | 9:31 AM  | 9:41 AM  |
| Aspire 1                                         | Team Image Platinum | 1       | 8:41 AM | 9:01 AM | 5        | 9:06 AM  | 9:26 AM  | 9:31 AM | 9:37 AM  | 9:47 AM  |
| Aspire 4                                         | Team Image Platinum | 2       | 8:47 AM | 9:07 AM | 6        | 9:12 AM  | 9:32 AM  | 9:37 AM | 9:43 AM  | 9:53 AM  |
| Aspire 4                                         | Harlem Ice          | 3       | 8:53 AM | 9:13 AM | 7        | 9:18 AM  | 9:38 AM  | 9:43 AM | 9:49 AM  | 9:59 AM  |
| Open Juvenile                                    | Harlem Ice          | 4       | 8:59 AM | 9:19 AM | 8        | 9:24 AM  | 9:44 AM  | 9:49 AM | 9:57 AM  | 10:07 AM |
|                                                  |                     |         |         |         |          | WET/DRY  |          | 9:57 AM | 10:25 AM |          |